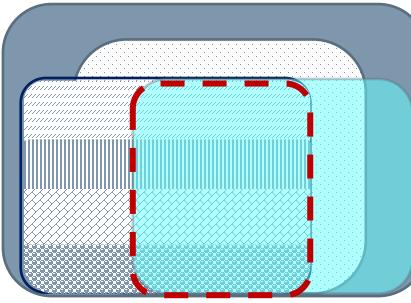

### Venn's Diagram of PAs' registries

- public authorities
- Data lawfully issued by
- competent authorities
- Data shared between public authorities

#### Evidence issued in an electronic format:

- Non-structured data (non-machine-readable documents)
- Weak semi-structured data (fixed structure of document contents)
- Semi-structured data (document metadata as evidence)

Structured data

Lawfully issued in an electronic format for automated exchange (SDG scope)