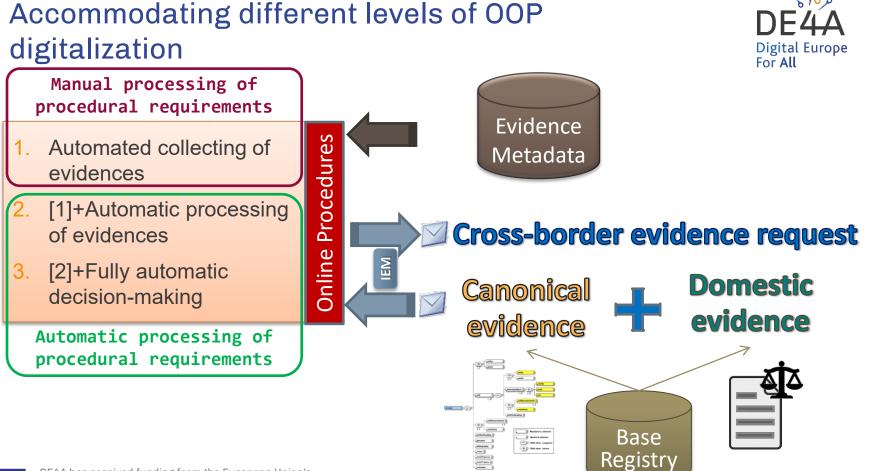

us, taxonomies (concepts, synonyms, classification)
  Translation
- •Messages, data & character standards
- Common vocabularies (terms, metadata, value domain)





document or data required by a competent authority to prove facts or compliance with procedural requirements



### Venn's Diagram of PAs' registries





- public authorities
- Data lawfully issued by
- competent authorities
- Data shared between public authorities

#### Evidence issued in an electronic format:



- Non-structured data (non-machine-readable documents)
- Weak semi-structured data (fixed structure of document contents)
- Semi-structured data (document metadata as evidence)



Structured data

Lawfully issued in an electronic format for automated exchange (SDG scope)

### DE4A Approach: The INFORMATION DESK









## **Thank You**

Info@de4a.eu

#### www.de4a.eu



DE4A has received funding from the European Union's Horizon 2020 research and innovation program, under G.A. No. 870635

7